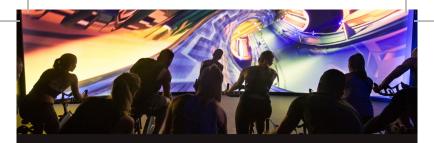

## WHAT IS THE TRIP?

THE TRIP™ is a completely new cycling experience that uses digital projection on cinema size screens to create new worlds.

You might climb the side of an impossibly steep glacier, chase futuristic riders, sprint across lava flows or ride through a space age city. THE TRIP creates a visual sense of purpose to your workout. By suspending belief, you stop thinking about the workout and push yourself further.

## **IMMERSE YOURSELF**

The room will darken at the start, but no need to panic—this is how we create other worlds. There will be bright lights and flashes of color. Ease into it your first time as you get a feel for training in an immersive environment. We know you'll want to start taking THE TRIP on a regular basis.